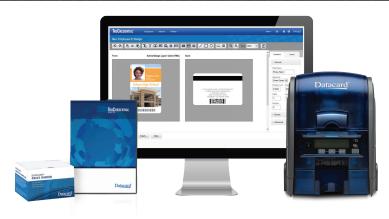

### Datacard' ID card printers deliver best-in-class performance and reliability.

- Easy to learn and operate with intuitive, soft-touch LCD control panels.
- Advanced card handling minimizes jams while driving full-color print speeds up to 200 cards per hour.

# Datacard' identification software makes producing ID cards easy.

- Design cards to show photos, text and bar codes, school colors and mascots.
- Exchange cardholder information with databases and enrollment systems.
- Expand with modules for proximity and smart cards, and visitor management.
- Choose the edition that fits current needs; then upgrade to add more capabilities.