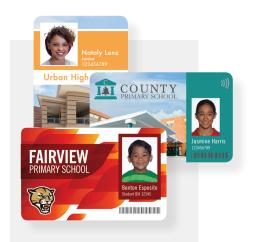

**Enhanced security.** When students, faculty and staff wear photo IDs printed on Datacard\* systems, you can know at a glance who is authorized to be on campus.

**Flexible applications.** Beyond security, you can use the same IDs for access control to buildings, labs, computers and networks. One ID card can be used to check out media center materials, access computers and manage student meal programs.

**A sense of community.** With a versatile ID system, you can create visitor passes, sports schedules, student conduct reminders, and creative tickets for dances and special events — all with accurate school colors.